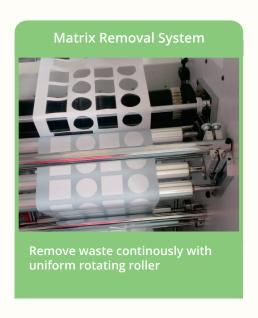

## BM320

| Cutting Media width    | 40 - 320 mm                                                                                         |
|------------------------|-----------------------------------------------------------------------------------------------------|
| Max cutting width      | 300mm                                                                                               |
| Label length           | Min. 10mm   Max 400 - 1200 mm thru segment cut                                                      |
| Media thickness        | Min. 0.05mm   Max 0.33mm                                                                            |
| Die cutting technology | Tungsten steel rotary blade                                                                         |
| Cutting precision      | 0.1mm (duplicate)                                                                                   |
| Cutting tracking       | Manually, single mark or double mark                                                                |
| Cutting blade          | Standard 2 maximum 4 blades                                                                         |
| Cutting speed          | Max. 5m/min (depends on label size)                                                                 |
| Slitting blades        | Standard 4 max. 15                                                                                  |
| Slitting speed         | maximum 60m/min.                                                                                    |
| Slitting precision     | 0.2mm                                                                                               |
| Slitting width         | 10 - 320mm                                                                                          |
| Unwider                | Max diameter 450mm                                                                                  |
| Rewinder               | 2 standard rewinder                                                                                 |
| Waste matrix rewind    | 1 waste removal rewinder                                                                            |
| Lamination             | Cold lamination unit                                                                                |
| Dimensions             | W 158cm x D 90cm x H 136 cm                                                                         |
| Weight                 | Approx. 520kg                                                                                       |
| Power                  | 100 - 240VAC   1000W                                                                                |
| Suitable for media     | Adhesive labels, PP, Plastic film, PET,<br>PVC, White card paper, Art paper and<br>other soft media |
| Option                 | Laminating liner removal module                                                                     |