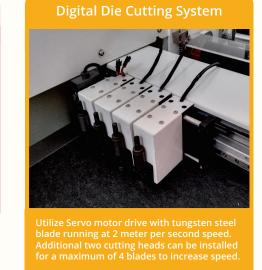

## BM320

| Cutting Media width    | 40 - 320 mm                                                                                         |
|------------------------|-----------------------------------------------------------------------------------------------------|
| Max cutting width      | 300mm                                                                                               |
| Label length           | Min. 10mm   Max 400 - 1200 mm thru segment cut                                                      |
| Media thickness        | Min. 0.05mm   Max 0.33mm                                                                            |
| Die cutting technology | Tungsten steel rotary blade                                                                         |
| Cutting precision      | 0.1mm (duplicate)                                                                                   |
| Cutting tracking       | Manually, single mark or double mark                                                                |
| Cutting blade          | Standard 2 maximum 4 blades                                                                         |
| Cutting speed          | Max. 5m/min (depends on label size)                                                                 |
| Slitting blades        | Standard 4 max. 15                                                                                  |
| Slitting speed         | maximum 60m/min.                                                                                    |
| Slitting precision     | 0.2mm                                                                                               |
| Slitting width         | 10 - 320mm                                                                                          |
| Unwider                | Max diameter 450mm                                                                                  |
| Rewinder               | 2 standard rewinder                                                                                 |
| Waste matrix rewind    | 1 waste removal rewinder                                                                            |
| Lamination             | Cold lamination unit                                                                                |
| Dimensions             | W 158cm x D 90cm x H 136 cm                                                                         |
| Weight                 | Approx. 520kg                                                                                       |
| Power                  | 100 - 240VAC   1000W                                                                                |
| Suitable for media     | Adhesive labels, PP, Plastic film, PET,<br>PVC, White card paper, Art paper and<br>other soft media |
| Option                 | Laminating liner removal module                                                                     |