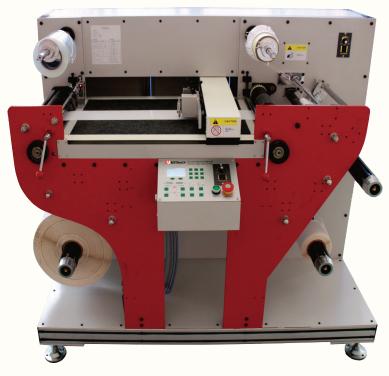

## BESTEMACH BM-320 DIGITAL LABEL DIE-CUTTER

## Fast, Easy & Economical Digital Label Die Cut Finishing Machine

- All in one integrated laminating, die cut, slitting, rewinding and waste removal system
- Robust and compact design ideal for production of high quality labels for small and medium size prints
- No expensive dies. Cost effective easy to operate
- Supports various media substrates such as PP, PET, coated paper.
- OEM Manufacturer for known brand in Asia, Japan, and Europe

## BM320

| Cutting Media width    | 40 - 320 mm                                                                                         |
|------------------------|-----------------------------------------------------------------------------------------------------|
| Max cutting width      | 300mm                                                                                               |
| Label length           | Min. 10mm   Max 400 - 1200 mm thru segment cut                                                      |
| Media thickness        | Min. 0.05mm   Max 0.33mm                                                                            |
| Die cutting technology | Tungsten steel rotary blade                                                                         |
| Cutting precision      | 0.1mm (duplicate)                                                                                   |
| Cutting tracking       | Manually, single mark or double mark                                                                |
| Cutting blade          | Standard 2 maximum 4 blades                                                                         |
| Cutting speed          | Max. 5m/min (depends on label size)                                                                 |
| Slitting blades        | Standard 4 max. 15                                                                                  |
| Slitting speed         | maximum 60m/min.                                                                                    |
| Slitting precision     | 0.2mm                                                                                               |
| Slitting width         | 10 - 320mm                                                                                          |
| Unwider                | Max diameter 450mm                                                                                  |
| Rewinder               | 2 standard rewinder                                                                                 |
| Waste matrix rewind    | 1 waste removal rewinder                                                                            |
| Lamination             | Cold lamination unit                                                                                |
| Dimensions             | W 158cm x D 90cm x H 136 cm                                                                         |
| Weight                 | Approx. 520kg                                                                                       |
| Power                  | 100 - 240VAC   1000W                                                                                |
| Suitable for media     | Adhesive labels, PP, Plastic film, PET,<br>PVC, White card paper, Art paper and<br>other soft media |
| Option                 | Laminating liner removal module                                                                     |