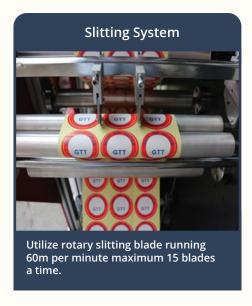

## BM320

| Cutting Media width    | 40 - 320 mm                                                                                         |
|------------------------|-----------------------------------------------------------------------------------------------------|
| Max cutting width      | 300mm                                                                                               |
| Label length           | Min. 10mm   Max 400 - 1200 mm thru segment cut                                                      |
| Media thickness        | Min. 0.05mm   Max 0.33mm                                                                            |
| Die cutting technology | Tungsten steel rotary blade                                                                         |
| Cutting precision      | 0.1mm (duplicate)                                                                                   |
| Cutting tracking       | Manually, single mark or double mark                                                                |
| Cutting blade          | Standard 2 maximum 4 blades                                                                         |
| Cutting speed          | Max. 5m/min (depends on label size)                                                                 |
| Slitting blades        | Standard 4 max. 15                                                                                  |
| Slitting speed         | maximum 60m/min.                                                                                    |
| Slitting precision     | 0.2mm                                                                                               |
| Slitting width         | 10 - 320mm                                                                                          |
| Unwider                | Max diameter 450mm                                                                                  |
| Rewinder               | 2 standard rewinder                                                                                 |
| Waste matrix rewind    | 1 waste removal rewinder                                                                            |
| Lamination             | Cold lamination unit                                                                                |
| Dimensions             | W 158cm x D 90cm x H 136 cm                                                                         |
| Weight                 | Approx. 520kg                                                                                       |
| Power                  | 100 - 240VAC   1000W                                                                                |
| Suitable for media     | Adhesive labels, PP, Plastic film, PET,<br>PVC, White card paper, Art paper and<br>other soft media |
| Option                 | Laminating liner removal module                                                                     |