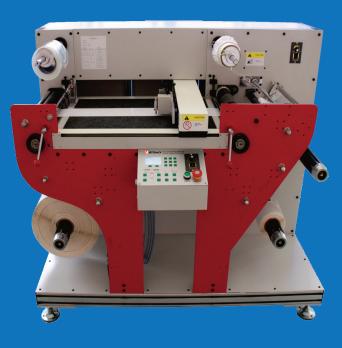

## BESTEMACH BM-320 DIGITAL LABEL DIE-CUTTER

## Fast, Easy & Economical Digital Label Die Cut Finishing Machine

- All in one integrated laminating, die cut, slitting, rewinding and waste removal system
- Robust and compact design ideal for production of high quality labels for small and medium size prints
- No expensive dies. Cost effective easy to operate
- Supports various media substrates such as PP, PET, coated paper.
- OEM Manufacturer for known brand in Asia, Japan, and Europe

## BM320

| Cutting Media width    | 40 - 320 mm                                                                                         |
|------------------------|-----------------------------------------------------------------------------------------------------|
| Max cutting width      | 300mm                                                                                               |
| Label length           | Min. 10mm   Max 400 - 1200 mm thru segment cut                                                      |
| Media thickness        | Min. 0.05mm   Max 0.33mm                                                                            |
| Die cutting technology | Tungsten steel rotary blade                                                                         |
| Cutting precision      | 0.1mm (duplicate)                                                                                   |
| Cutting tracking       | Manually, single mark or double mark                                                                |
| Cutting blade          | Standard 2 maximum 4 blades                                                                         |
| Cutting speed          | Max. 5m/min (depends on label size)                                                                 |
| Slitting blades        | Standard 4 max. 15                                                                                  |
| Slitting speed         | maximum 60m/min.                                                                                    |
| Slitting precision     | 0.2mm                                                                                               |
| Slitting width         | 10 - 320mm                                                                                          |
| Unwider                | Max diameter 450mm                                                                                  |
| Rewinder               | 2 standard rewinder                                                                                 |
| Waste matrix rewind    | 1 waste removal rewinder                                                                            |
| Lamination             | Cold lamination unit                                                                                |
| Dimensions             | W 158cm x D 90cm x H 136 cm                                                                         |
| Weight                 | Approx. 520kg                                                                                       |
| Power                  | 100 - 240VAC   1000W                                                                                |
| Suitable for media     | Adhesive labels, PP, Plastic film, PET,<br>PVC, White card paper, Art paper and<br>other soft media |
| Option                 | Laminating liner removal module                                                                     |