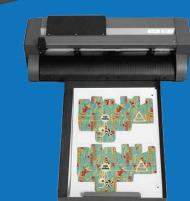

# **F**eatures

- Outting Mode: Half Cut for Adhesive Sheets. Perforated Cut for tear off or raffle tickets. Heavy Cutting for all kind of cards including business card, shaped business cards and small boxes, clothing and bag tag.
- Auto Sheet Feed: The system is equipped with an internal vacuum compressor, which does not require external air connections.
- Auto Sheet Feed Function: additional sheets may be added without having to stop the machine.
- Total dimension including exit tray 45.66" (116 cm)
- Minimum space requred for feet positioning 26.37" (67cm)
- Table space length 31.89" (81cm)

## OPTUS VENTURES CORPORATION

Address: Suite 501 N State Centre Bldg., 333 Juan Luna St., Binondo, Mla. Philippines 1006 Fax: +632 242-3977

Website: www.optusventures.com

Specification

| Auto sheet capacity    | 100 sheets - with autofeeder                                                                                                                                                                                                                                                                                                     |
|------------------------|----------------------------------------------------------------------------------------------------------------------------------------------------------------------------------------------------------------------------------------------------------------------------------------------------------------------------------|
| Sheet separation       | Air powered, variable jet stream separation                                                                                                                                                                                                                                                                                      |
| Media alignment        | Media table, slide adjustment for size with self centering guides                                                                                                                                                                                                                                                                |
| Media width (min-max)  | 10.98" - 13.77" (279 - 350mm)                                                                                                                                                                                                                                                                                                    |
| Media length (min-max) | 8.25" - 19.68" (210 - 500mm)                                                                                                                                                                                                                                                                                                     |
| Interface & Software   | Gemini Software (PC only (Windows x32 and X64)<br>Win 7, Win 8.x, Win 10) cutter management tool                                                                                                                                                                                                                                 |
| Registration system    | High resolution CCD vision system consisting of a camera, which reads the registration marks on the media, and compares the position with the original value from the digital file. The Gemini software then acts accordingly to correct the linear and angular positional differences but automatically adjusting the cut lines |