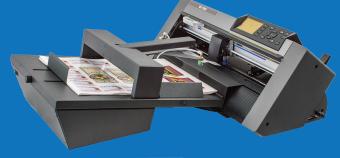

# **F**eatures

- Outting Mode: Half Cut for Adhesive Sheets. Perforated Cut for tear off or raffle tickets. Heavy Cutting for all kind of cards including business card, shaped business cards and small boxes, clothing and bag tag.
- Auto Sheet Feed: The system is equipped with an internal vacuum compressor, which does not require external air connections.
- Auto Sheet Feed Function: additional sheets may be added without having to stop the machine.
- Total dimension including exit tray 45.66" (116 cm)
- Minimum space requred for feet positioning 26.37" (67cm)
- Table space length 31.89" (81cm)