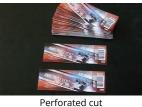

# **F**eatures

- Outting Mode: Half Cut for Adhesive Sheets. Perforated Cut for tear off or raffle tickets. Heavy Cutting for all kind of cards including business card, shaped business cards and small boxes, clothing and bag tag.
- Auto Sheet Feed: The system is equipped with an internal vacuum compressor, which does not require external air connections.
- Auto Sheet Feed Function: additional sheets may be added without having to stop the machine.
- Total dimension including exit tray 45.66" (116 cm)
- Minimum space requred for feet positioning 26.37" (67cm)
- Table space length 31.89" (81cm)

### Examples of cut outs

Business card

Half cut (sticker)

Box cut

Bag tag

Distributed by: